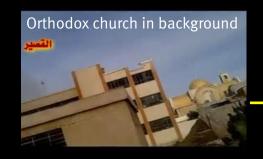

## Determination of Incendiary Weapons Strikes & Video Location within al Quseir

Individual frames extracted from videos for line of sight and building structure matching with satellite imagery

Burning ZAB incendiary submunitions visible on school playground

Building fire located estimated 75 meters south of school

Main school building on fire