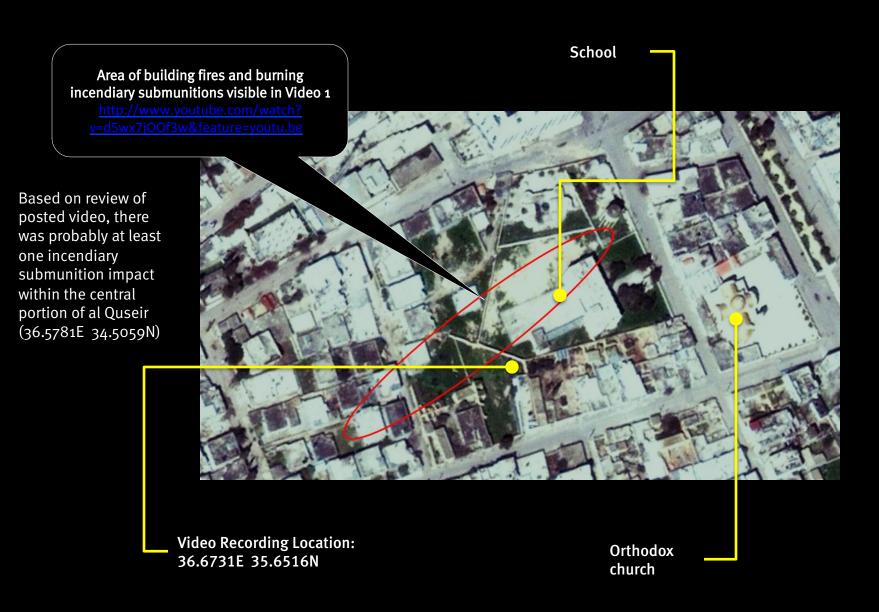

## Overview of Incendiary Weapons Strikes & Video Location within al Quseir

## Determination of Incendiary Weapons Strikes & Video Location within al Quseir

Individual frames extracted from videos for line of sight and building structure matching with satellite imagery

Burning ZAB incendiary submunitions visible on school playground

Building fire located estimated 75 meters south of school

Main school building on fire