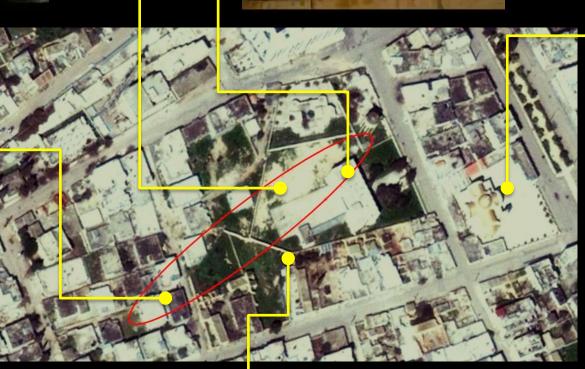

## Identification of Incendiary Weapons Strikes and Video Location within Town of al Quseir based on Satellite Imagery / Video Frame Analysis

Zone of impact

Central al Quseir

## Determination of Incendiary Weapons Strikes & Video Location within al Quseir

Individual frames extracted from videos for line of sight and building structure matching with satellite imagery

Burning ZAB incendiary submunitions visible on school playground

Building fire located estimated 75 meters south of school

Main school building on fire