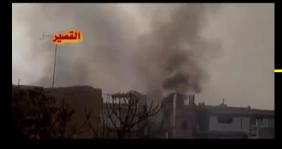

## Determination of Incendiary Weapons Strikes & Video Location within al Quseir

Individual frames extracted from videos for line of sight and building structure matching with satellite imagery

Burning ZAB incendiary submunitions visible on school playground

Building fire located estimated 75 meters south of school

Main school building on fire