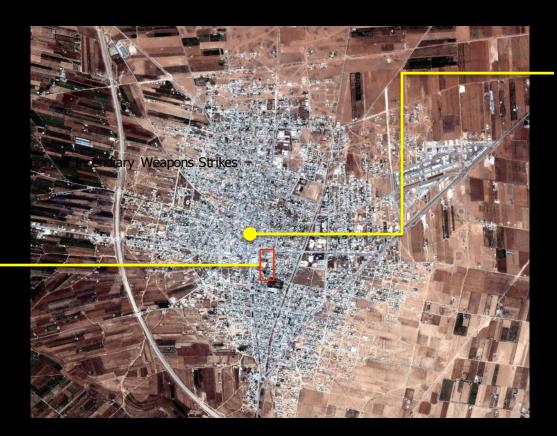

## Identification of Incendiary Weapons Strikes and Video Location within Town of al Quseir based on Satellite Imagery / Video Frame Analysis

Zone of impact

Central al Quseir