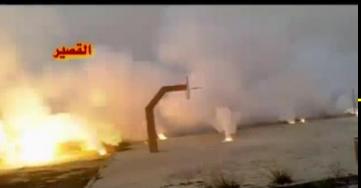

## Determination of Incendiary Weapons Strikes & Video Location within al Quseir

Individual frames extracted from videos for line of sight and building structure matching with satellite imagery

Burning ZAB incendiary submunitions visible on school playground